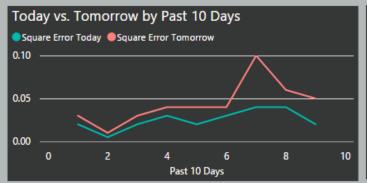

# Next Day Utility Usage Forecasting

Use this dashboard to check for today and tomorrows utility usage predictions. Make sure to identify prediction risk with the past 10 day error trends.

**Tomorrow Estimate** 

6.75M

10 Day Average

6.11M

10 Day Error Rate

0.04

Yesterday's Error

0.05