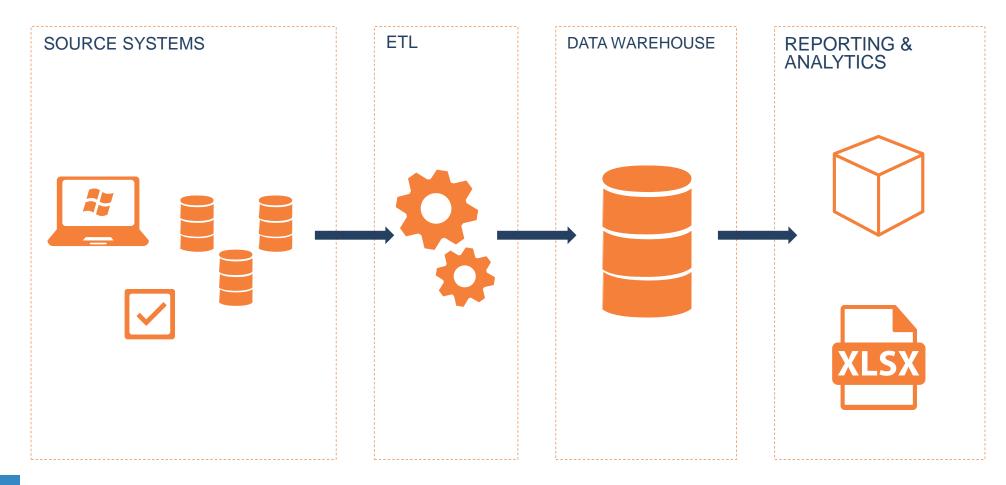

# **BUSINESS INTELLIGENCE**

DATA & ANALYTICS

DATA

DATA
MANAGEMENT
ETL, ELT, MDM, Integration
Workflows

DATA STORAGE

RDBMS, Big Data, NoSQL, Data Lakes **ADVANCED ANALYTICS** 

**ANALYTICS** 

Descriptive+Predictive+
Prescriptive Batch+Real
Time

REPORTING & VISUALIZATION

Reporting & Exploration