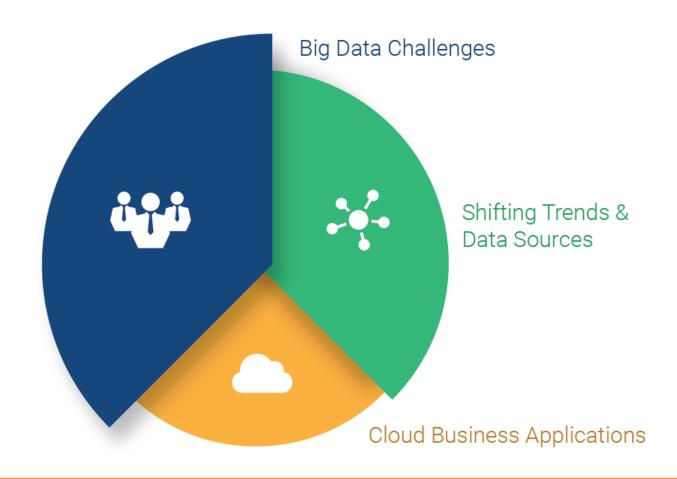

# **OF BIG DATA**

There has been a number of industry trends that have driven the need for and the adoption of Big Data:

#### Volume Velocity Variety Most companies Applications with Web service calls in the U.S have at millions of ers ypically deliver datan JSON and least 100Tb of cap drive billins XML formats data of earnts > Chronically ill Billions of video he a era patients w. driv and phone calls The lar car has more then 30 b over a thousand recorded daily of data each year sensors