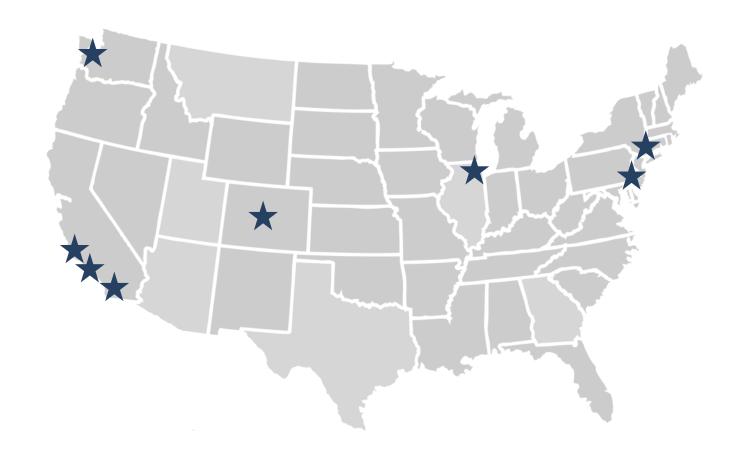

# ROADSHOW STOPS

Los Angeles: Wednesday, February 10<sup>th</sup>

**Orange County**: Thursday, February 11<sup>th</sup>

Chicago (burbs): Wednesday, March 30<sup>th</sup>

Chicago (downtown): Thursday, March 31st

San Diego: Thursday, April 7<sup>th</sup>

Seattle (downtown): Thursday, April 21st

**Denver (tech center)**: Tuesday, May 10<sup>th</sup>

**Denver (downtown)**: Wednesday, May11<sup>th</sup>

Philadelphia: Tuesday, June 14<sup>th</sup>

New York City: Wednesday, June15<sup>th</sup>

www.neudesic.com/bigdataday2.0