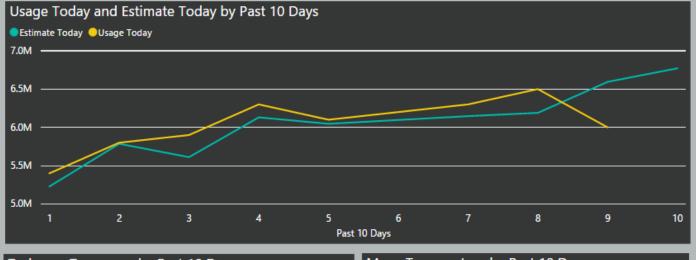

# Next Day Utility Usage Forecasting

Use this dashboard to check for today and tomorrows utility usage predictions. Make sure to identify prediction risk with the past 10 day error trends.

**Tomorrow Estimate** 

6.75M

10 Day Average

6.11M

10 Day Error Rate

0.04

Yesterday's Error

0.05