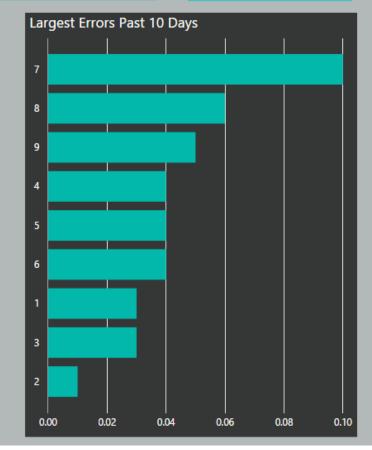

# Next Day Utility Usage Forecasting

Use this dashboard to check for today and tomorrows utility usage predictions. Make sure to identify prediction risk with the past 10 day error trends.

**Tomorrow Estimate** 

6.75M

10 Day Average

6.11M

10 Day Error Rate

0.04

Yesterday's Error

0.05