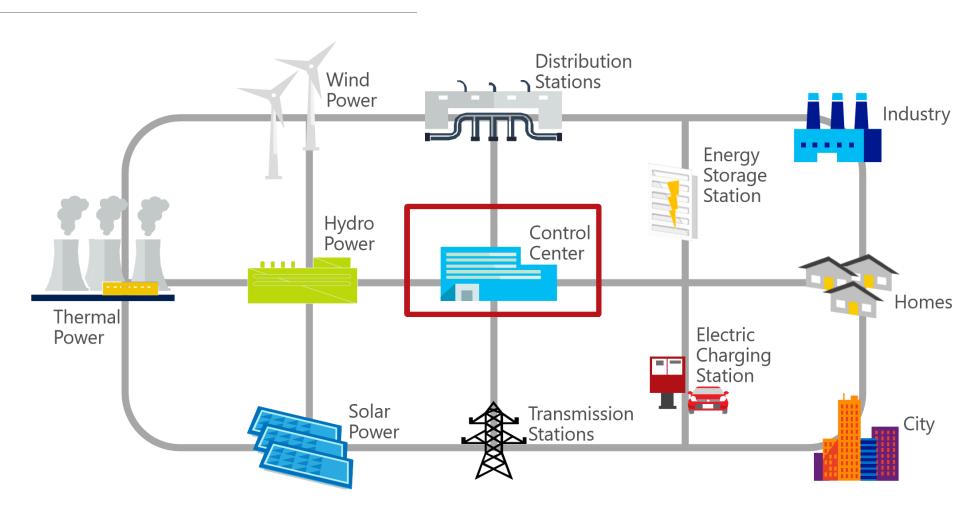

# **SMART GRID MANAGEMENT**

# Next Day Utility Usage Forecasting

Use this dashboard to check for today and tomorrows utility usage predictions. Make sure to identify prediction risk with the past 10 day error trends.

**Tomorrow Estimate** 

6.75M

10 Day Average

6.11M

10 Day Error Rate

0.04

Yesterday's Error

0.05