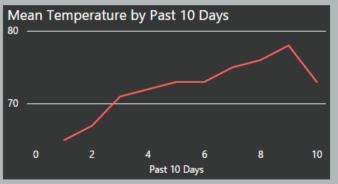

# Next Day Utility Usage Forecasting

Use this dashboard to check for today and tomorrows utility usage predictions. Make sure to identify prediction risk with the past 10 day error trends.

**Tomorrow Estimate** 